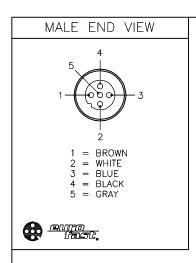

## NOTES:

- 1. "\*" INDICATES LEAD LENGTH IN METERS. CONTACT TURCK TO ORDER SPECIFIC LENGTHS.
- 2. "/S3347" DESIGNATES INCLUDES O-RING ON THE RECEPTACLE.

| Α   | DRAWING RELEASE | TV | 08/02/16 |        |
|-----|-----------------|----|----------|--------|
| REV | DESCRIPTION     | BY | DATE     | ECO NO |
|     |                 |    |          |        |