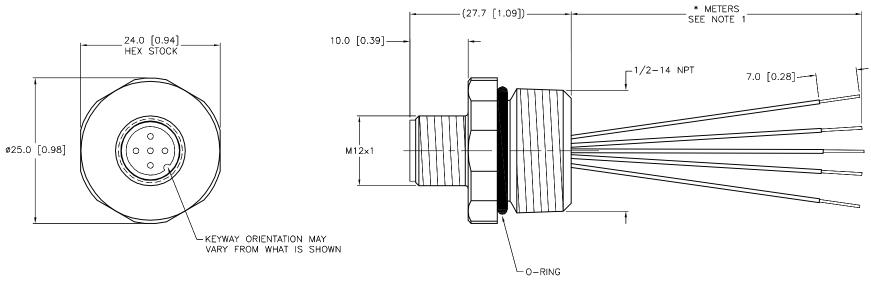

## NOTES:

- 1. "\*" INDICATES LEAD LENGTH IN METERS. CONTACT TURCK TO ORDER SPECIFIC LENGTHS.
- 2. "/S3347" DESIGNATES INCLUDES O-RING ON THE RECEPTACLE.

| Α   | DRAWING RELEASE | TV | 08/02/16 |        |
|-----|-----------------|----|----------|--------|
| REV | DESCRIPTION     | BY | DATE     | ECO NO |
|     |                 |    |          |        |

## SOURCE DRAWING - FOR REFERENCE ONLY

| RELATED DOCUMENTS  1. 2. 3. 4. | 3RD ANGLE PROJECTION                                   | THIS DRAWING IS CONFIDENTIAL AND THE PROPERTY OF TURCK INC. USE OF THIS DOCUMENT WITHOUT WRITTEN PERMISSION IS PROHIBITED. |                          | rck                                    | 3000 CAMPUS<br>MINNEAPOLIS, MN<br>1-800-544-7<br>(763) 553-7<br>(763) 553-0<br>www.turck.u | 55441<br>7769<br>300<br>708 fax |  |
|--------------------------------|--------------------------------------------------------|----------------------------------------------------------------------------------------------------------------------------|--------------------------|----------------------------------------|--------------------------------------------------------------------------------------------|---------------------------------|--|
| SEE SPECIFICATIONS             | ALL DIMENSIONS<br>DISPLAYED ON THIS<br>DRAWING ARE FOR | APVD T.K.                                                                                                                  | DATE 07/22/16 SCALE 1=.7 | 6   DESCRIPTION   FS 4.5-*/14.5/NPT/S. |                                                                                            | 3347                            |  |
| FINISH                         | REFERENCE ONLY  CONTACT TURCK  FOR MORE                | UNIT OF MEASUREMENT  MILLIMETER [ INCH ]                                                                                   |                          | IDENTIFICATION NO.                     |                                                                                            | REV<br>A                        |  |
| SEE SPECIFICATIONS             | INFORMATION                                            | DO NOT SCALE                                                                                                               | THIS DRAWING             | FILE: 777037914                        | SHEET                                                                                      | 1 OF 1                          |  |